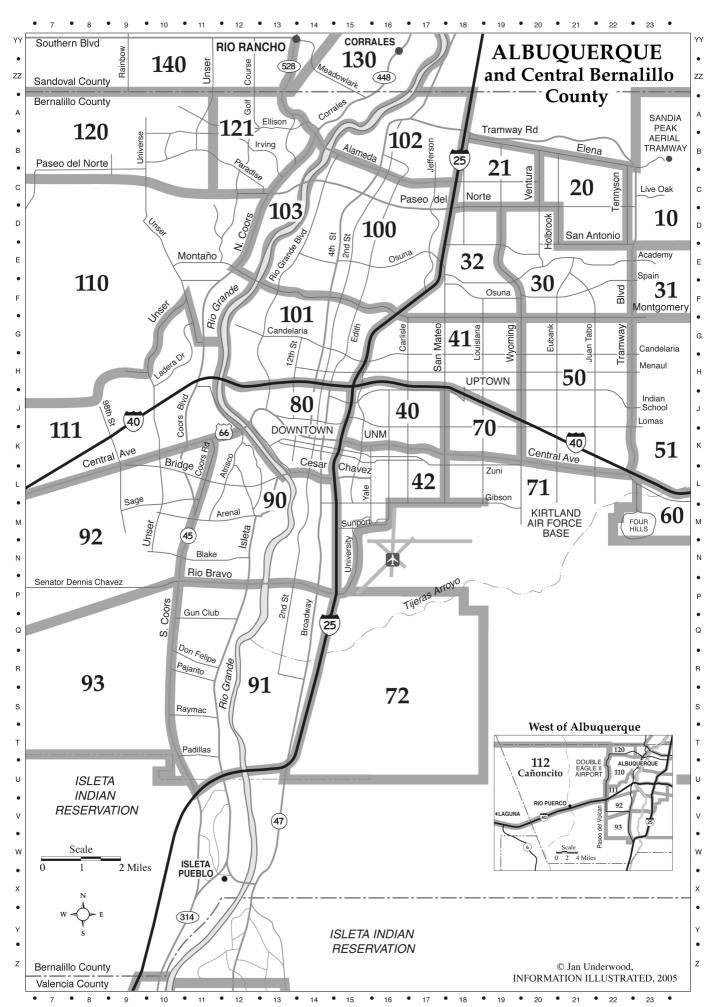

## **SWMLS Service Areas**

## Albuquerque & Central Bernalillo County

| Albuquerque & Central Demanno County |                                          |                                                                                                                                                                                                      |
|--------------------------------------|------------------------------------------|------------------------------------------------------------------------------------------------------------------------------------------------------------------------------------------------------|
| <u>AREA</u><br>10                    | <u>NAME</u><br>Sandia Heights            | BOUNDRY<br>North & South ZA: A23, B23, C23, D23                                                                                                                                                      |
| 20                                   | North Albuquerque Acres Area             | East of Ventura/Holbrook, South of Elena, West of Tennyson, North of San Antonio                                                                                                                     |
| 21                                   | Albuquerque Acres West                   | East of I-25, South of Tramway Road, West of Ventura, North of Paseo del Norte                                                                                                                       |
| 30                                   | Far Northeast Heights                    | East of Wyoming, South of Paseo del Norte/San Antonio, West of Tramway Blvd., North of                                                                                                               |
| 31                                   | Foothills North                          | Montgomery<br>East of Tramway Blvd. to mountains, South of San Antonio, North of Montgomery                                                                                                          |
| 32                                   | Academy West                             | East of I-25, South of Paseo del Norte, West of Wyoming, North of Montgomery                                                                                                                         |
| 40                                   | UNM                                      | East of I-25, South of I-40, West of San Mateo, North of Central Ave.                                                                                                                                |
| 41                                   | Uptown                                   | East of I-25, South of Montgomery, West of Wyoming, North of I-40                                                                                                                                    |
| 42                                   | UNM South                                | East of I-25, South of Central Ave., West of San Mateo, North KAFB                                                                                                                                   |
| 50                                   | Northeast Heights                        | East of Wyoming, South of Montgomery, West of Tramway Blvd., North of Central Ave.                                                                                                                   |
| 51                                   | Foothills South                          | East of Tramway Blvd. to mountains, South of Montgomery, North of I-40                                                                                                                               |
| 60                                   | Four Hills Village                       | East/North of KAFB, South of I-40 to mountains.                                                                                                                                                      |
| 70                                   | Fairgrounds                              | East of San Mateo, South of I-40, West of Wyoming, North of Central Ave.                                                                                                                             |
| 71                                   | Southeast Heights                        | South of Central, East of San Mateo/KAFB, North of KAFB, West of Tramway Blvd.                                                                                                                       |
| 72                                   | Mesa Del Sol                             | South of Sunport, East of I-25, West of KAFB, North of Isleta Reservation                                                                                                                            |
| 80                                   | Downtown Area                            | East of Rio Grande River, South of I-40, East of I-25, North of Cesar Chavez                                                                                                                         |
| 90                                   | Near South Valley                        | East of Coors Rd., South of Central Ave./Cesar Chavez, West of I-25, North of Rio Bravo                                                                                                              |
| 91                                   | Valley Farms                             | East of S. Coors Rd., South of Rio Bravo, West/North of I-25                                                                                                                                         |
| 92                                   | Southwest Heights                        | East of reservation, South of Central Ave., West of Coors Rd., North of Rio Bravo                                                                                                                    |
| 93                                   | Pajarito                                 | East/North of reservation, South of Rio Bravo, West of S. Coors Rd.                                                                                                                                  |
| 100                                  | North Valley                             | East of Rio Grande River, South of Alameda, West of I-25, North of Montgomery Montano                                                                                                                |
| 101                                  | Near North Valley                        | East of Rio Grande River, South of Montgomery/Montano, West of I-25, North of I-40                                                                                                                   |
| 102                                  | Far North Valley                         | East of Rio Grande River, South of Sandoval County Line, West of I-25, North of Alameda                                                                                                              |
| 103                                  | West River Valley                        | East of N. Coors, South of Alameda, West of Rio Grande River, North of Montano                                                                                                                       |
| 110                                  | Northwest Heights                        | East of Paseo del Volcan, South of Paseo del Norte, West of N. Coors/Rio Grande River, North of Unser                                                                                                |
| 111                                  | Ladera Heights                           | East of Paseo del Volcan, South of Unser, West of Rio Grande River, North of Central Ave.                                                                                                            |
| 112                                  | Canconcito                               | East of Laguna Reservation, South of Sandoval County Line, West of Paseo del Volcan, North of reservation.                                                                                           |
| 120                                  | Paradise West                            | East of mesa, South of Sandoval County Line, West of Unser, North of Paseo del Norte                                                                                                                 |
| 121                                  | Paradise East                            | East of Unser, South of Sandoval County Line, West of 528/N. Coors, North of Paseo del Norte                                                                                                         |
| 130                                  | Corrales                                 | Corrales is in Sandoval County                                                                                                                                                                       |
| 140<br>141                           | Rio Rancho South<br>Rio Rancho Southwest | East of Rainbow Blvd., South of Southern Blvd, West of Corrales, North of Bernalillo County Line<br>East of mesa, South of Southern Blvd., West of Rainbow Blvd., North of Bernalillo County<br>Line |